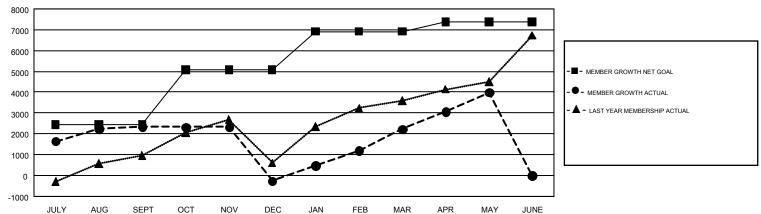

## GOALS AND ACTUAL MEMBERS CUMULATIVE

| DROPPED CLUBS: 86                  |       | 1,429 CLUBS OF 2,246 ADDED 1 OR | GENDER DISTRIBUTION             |                 |        |
|------------------------------------|-------|---------------------------------|---------------------------------|-----------------|--------|
|                                    |       | MORE NEW MEMBERS                | MALE                            | 73,516 (78.77%) |        |
|                                    |       |                                 | FEMALE                          | 19,811 (21.23%) |        |
| DROPPED MEMBERS                    |       |                                 |                                 |                 |        |
| DECEASED                           | 240   | CLICK HERE FOR CUMULATIVE       | TOTAL FAMILY UNIT MEMBERS       |                 | 34,973 |
| CLUB CANCELLED 1,856   OTHER 7,793 |       | MEMBERSHIP DATA                 | FAMILY MEMBERS PAYING HALF DUES |                 |        |
|                                    |       |                                 |                                 |                 | 20,819 |
| TOTAL                              | 9,889 |                                 |                                 |                 |        |