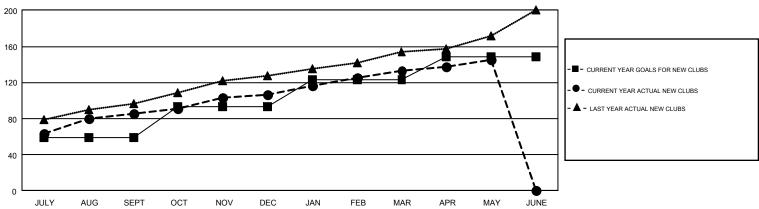

| JULY/AUG/SEPT         | 2,448                     | 5,064                   | 2,279                                              |  |
| OCT/NOV/DEC           | 34            | 21        | 66            | OCT/NOV/DEC           | 2,630                     | 1,863                   | 4,353                                              |  |
| JAN/FEB/MAR           | 30            | 26        | 8             | JAN/FEB/MAR           | 1,832                     | 4,209                   | 1,125                                              |  |
| APR/MAY/JUNE          | 25            | 12        | 2             | APR/MAY/JUNE          | 477                       | 4,031                   | 2,133                                              |  |

## GOALS AND ACTUAL NEW CLUBS CUMULATIVE



## GOALS AND ACTUAL MEMBERS CUMULATIVE



| DROPPED CLUBS: 86                  |       | 1,429 CLUBS OF 2,246 ADDED 1 OR | GENDER DISTRIBUTION             |                 |        |
|------------------------------------|-------|---------------------------------|---------------------------------|-----------------|--------|
|                                    |       | MORE NEW MEMBERS                | MALE                            | 73,516 (78.77%) |        |
|                                    |       |                                 | FEMALE                          | 19,811 (21.23%) |        |
| DROPPED MEMBERS                    |       |                                 |                                 |                 |        |
| DECEASED                           | 240   |